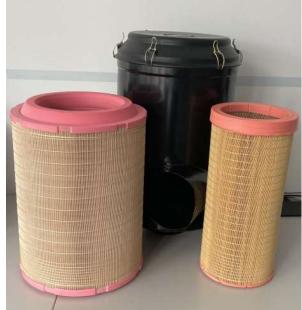

C 32 1700/2 (main element) - CF 18 190/2 (secondary element)
C 37 2070/2 (main element) - CF 23 430/2 (secondary element)
C 37 2680/2 (main element) - CF 23 550/2 (secondary element)

For design reasons the secondary elements have a firm cover. By mounting it could lead to the impression the end position of the secondary element in the housing has already been reached. But in fact it has not been screwed far enough. As a result, the main element cannot be screwed in far enough either and it creates the impression the main element is too long.

main and secondary filter element

cover secondary element and inner side main element should be greased