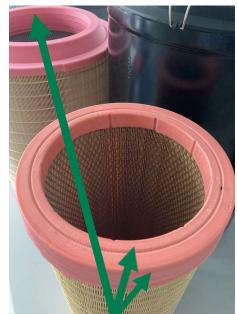

This can be remedied by greasing the end cover of the secondary element and the inner side of the cover of the main element. Reaching the final position in the housing will then be much easier. In addition removal of the elements during service becomes more convenient.

main and secondary filter element

cover secondary element and inner side main element should be greased